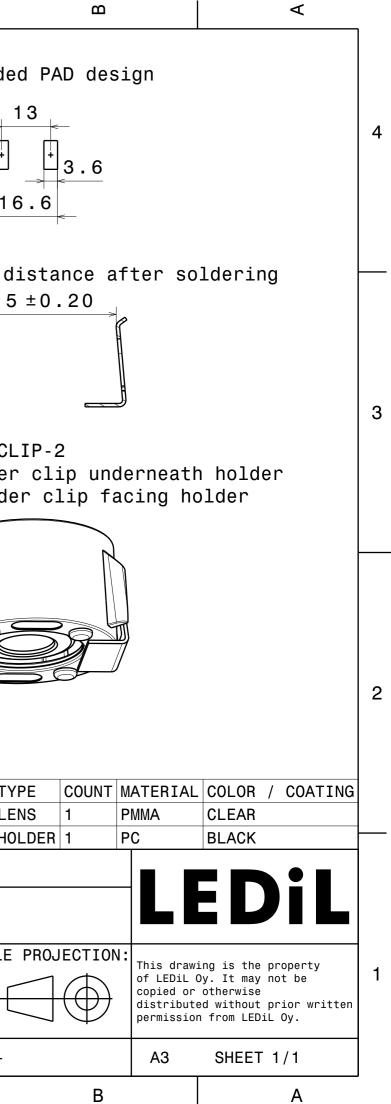

| C18099 TINA-Y-WW<br>C18099 TINA-Y-WW<br>L20165_TINA-Y-SC2-HLD<br>Clip reference C<br>C18696_SOLDER-C<br>Bottom of solde<br>Opening of sold<br>Opening of sol |       |                                                                                        |                                |        | _    |                                                                                                                                                                                                      |                                                                                                                |
|------------------------------------------------------------------------------------------------------------------------------------------------------------------------------------------------------------------------------------------------------------------------------------------------------------------------------------------------------------------------------------------------------------------------------------------------------------------------------------------------------------------------------------------------------------------------------------------------------------------------------------------------------------------------------------------------------------------------------------------------------------------------------------------------------------------------------------------------------------------------------------------------------------------------------------------------------------------------------------------------------------------------------------------------------------------------------------------------------------------------------------------------------------------------------------------------------------------------------------------------------------------------------------------------------------------------------------------------------------------------------------------------------------------------------------------------------------------------------------------------------------------------------------------------------------------------------------------------------------------------------------------------------------------------------------------------------------------------------------------------------------------------------------------------------------------------------------------------------------------------------------------------------------------------------------------------------------------------------------------------------------------------------------------------------------------------------------------------------------------------------------------------------------------------------------------------------------------------------------------------------------------------------------------------------------------------------------------------------------------------------|-------|----------------------------------------------------------------------------------------|--------------------------------|--------|------|------------------------------------------------------------------------------------------------------------------------------------------------------------------------------------------------------|----------------------------------------------------------------------------------------------------------------|
| Image: second system 16.17 C18696_SOLDER-CD   Image: second system Image: second system C18696_SOLDER-CD   Image: second system Image: second system Image: second system   Image: second system Image: second system Image: second system   Image: second system Image: second system Image: second system   Image: second system Image: second system Image: second system   Image: second system Image: second system Image: second system   Image: second system Image: second system Image: second system   Image: second system Image: second system Image: second system   Image: second system Image: second system Image: second system   Image: second system Image: second system Image: second system   Image: second system Image: second system Image: second system   Image: second system Image: second system Image: second system   Image: second system Image: second system Image: second system   Image: second system Image: second system Image: second system   Image: second system Image: second system Image: second system   Image:                                                                                                                                                                                                                                                                                                                                                                                                                                                                                                                                                                                                                                                                                                                                                                                                                                                                                                                                                                                                                                                                                                                                                                                                                                                                                                              | 4     |                                                                                        | C18099_TINA-Y                  |        |      |                                                                                                                                                                                                      | 9<br>·<br>·<br>·                                                                                               |
| Notes Product specific 30 model available from   Notes PRODUCT   Plastic modifier form a product specific 30 model available from   Product and product specific 30 model available from   Notes   Product and product specific 30 model available from   Notes   Product and product specific 30 model available from   Notes   Product and product specific 30 model available from   Notes   Set and product specific 30 model available from   Notes   Notes   Product and product specific 30 model available from   Notes   Set and product specific 30 model available from   Notes   Notes   Product and product specific 30 model available from   Notes                                                                                                                                                                                                                                                                                                                                                                                                                                                                                                                                                                                                                                                                                                                                                                                                                                                                                                                                                                                                                                                                                                                                                                                                                                                                                                                                                                                                                                                                                                                                                                    | З     |                                                                                        | L20165_TINA-Y-                 |        | 6.17 |                                                                                                                                                                                                      | 15.<br>[                                                                                                       |
| Notes INDEX PART TV   INDEX PART TV   1 C18099_TINA-Y-SC2-HLD   2 L20165_TINA-Y-SC2-HLD   2 L20165_TINA-Y-SC2-HLD   MECHANICAL DRAWING   PRODUCT   TINA-Y-SC2-WW   PRODUCT   TINA-Y-SC2-WW   Problem   Into Intervise Shown in the drawing.   Finsure LDD fitting from a product specific 30 model available from   www.iedil.com   For more details about installation please see LEDIL Installation Guide on   SCALE 3:1                                                                                                                                                                                                                                                                                                                                                                                                                                                                                                                                                                                                                                                                                                                                                                                                                                                                                                                                                                                                                                                                                                                                                                                                                                                                                                                                                                                                                                                                                                                                                                                                                                                                                                                                                                                                                                                                                                                                                   |       |                                                                                        |                                | P<br>F |      |                                                                                                                                                                                                      |                                                                                                                |
| Notes   PCB or heatsink level.   LED location   Ensure LED fitting from a product specific 3D model available from   Www.ledil.com   For more details about installation please see LEDiL Installation Guide on   SCALE 3:1                                                                                                                                                                                                                                                                                                                                                                                                                                                                                                                                                                                                                                                                                                                                                                                                                                                                                                                                                                                                                                                                                                                                                                                                                                                                                                                                                                                                                                                                                                                                                                                                                                                                                                                                                                                                                                                                                                                                                                                                                                                                                                                                                  | N<br> |                                                                                        |                                |        |      | COMPONENTSINDEXPART1C180992L20165                                                                                                                                                                    | TINA-Y-WWL<br>5_TINA-Y-SC2-HLDF                                                                                |
|                                                                                                                                                                                                                                                                                                                                                                                                                                                                                                                                                                                                                                                                                                                                                                                                                                                                                                                                                                                                                                                                                                                                                                                                                                                                                                                                                                                                                                                                                                                                                                                                                                                                                                                                                                                                                                                                                                                                                                                                                                                                                                                                                                                                                                                                                                                                                                              | -     | PCB or heatsink<br>LED location<br>Ensure LED fitt<br>www.ledil.com<br>For more detail | ing from a product specific 3E |        |      | PRODUCT TIN<br>Plastic moulding general<br>according to DIN 16901-1<br>if not otherwise shown is<br>Silicone moulding general<br>according to ISO 3302-1<br>and applies if not other<br>the drawing. | IA-Y-SC2-WW<br>tolerances<br>130 and applies<br>in the drawing.<br>al tolerances<br>Class M3<br>rwise shown in |
|                                                                                                                                                                                                                                                                                                                                                                                                                                                                                                                                                                                                                                                                                                                                                                                                                                                                                                                                                                                                                                                                                                                                                                                                                                                                                                                                                                                                                                                                                                                                                                                                                                                                                                                                                                                                                                                                                                                                                                                                                                                                                                                                                                                                                                                                                                                                                                              |       | Н                                                                                      | G                              |        |      |                                                                                                                                                                                                      |                                                                                                                |